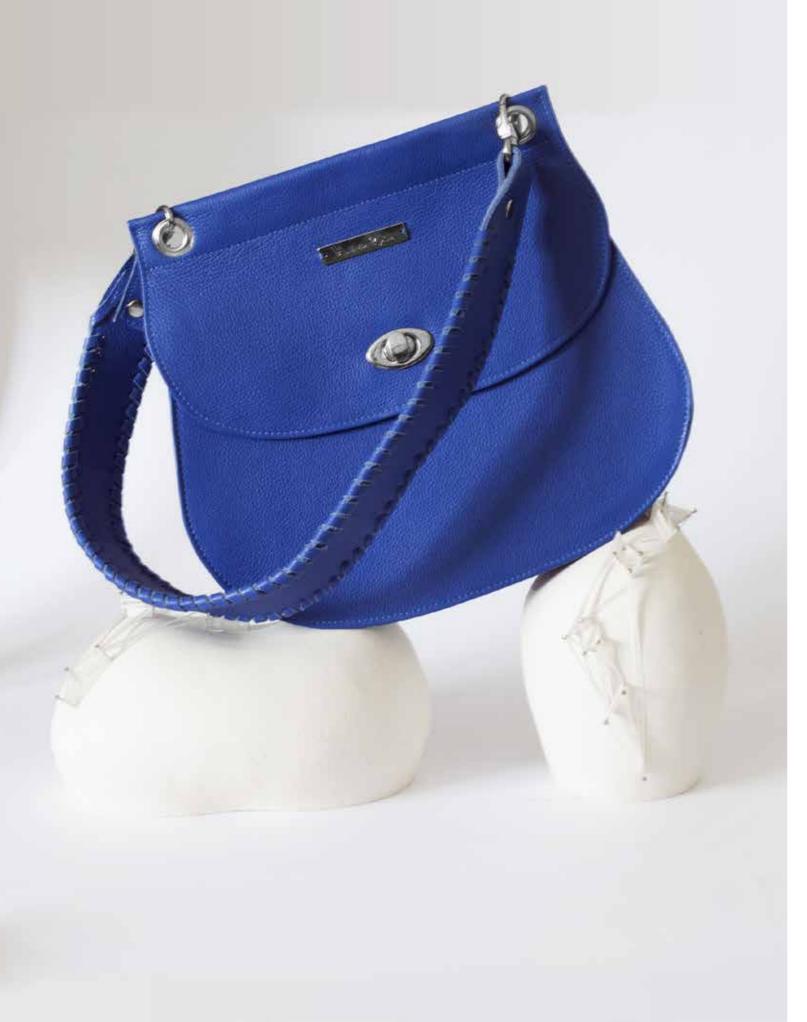

light colored clothes.





# Dream Collection

Beautiful and flexible leather. This leather is comes from Spain and it is 100% cow leather. This kind of leather has smooth surface with a light grain visibility. From this collection are there thirty-three colors available.

#### **Dream** Collection





#### **Dream** Collection

#### **Dream** Collection



Page 8





# Florence Collection

The Florence collection comes from Italy. It is 100% cow leather and has a beautiful silk gloss appearance. This leather gives your bag a fancy look with tight shapes.

Florence Collection

# Temporary summer collection 2021



Olive

Color: #44473E



Cognac

Color: #835332



Maroon

Espresso

Color: #663239



Color: #241814



#000000



Bubblegum Color: #DDA4BB



Buttercream

Color: #EAC77D







# Roma Trevi Collection

Real Italian leather! Beautiful leather from the cow. You can recognize the Roma Trevi collection by its grain structure with a satin shine that gives your item a luxurious look.

#### Roma Trevi Collection

### Roma Trevi Collection







Bianca

Aqua

Color: #FFFFF

Color: #ACE0E1

Color: #29438B

Electrico





Grigio

Color: #9C9E9B

Color: #1B243D

Notturno



Nero

Color: #000000



Rosa

Color: #B8A1A3



Foresta

Color: #838360

Salmone

Color: #E7B181



Siena

Color: #8A4A23

Ciocco

Color: #523B38





# Amaryllis Collection - Vitelco

Beautiful calf leather from the Netherlands! Vitelco Leather works in a sustainable way and supplies high quality calf leather. This type of leather has a smooth and satin finish.

# Amaryllis Collection - Vitelco